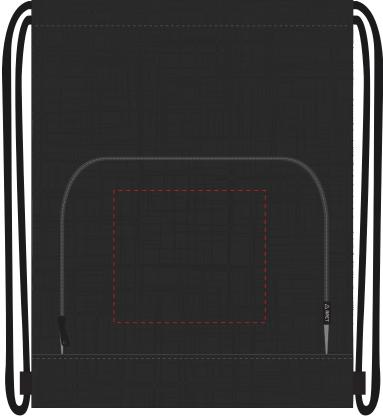

## PRODUCT INFO: DUE TO THE NATURE OF THE PRODUCT THE PRINT POSITION MAY VARY BY 2 - 3 MM

We stock this item in the following colours

ARTWORK SCALE 25%

FRONT BACK

Product Image for visualisation - colours may vary

## The dashed line is to demonstrate print area and will not appear on your printed item

| RTWORK SCALE 100%<br>Nax print area FRONT: 160mm x 140mm |
|----------------------------------------------------------|
|                                                          |
|                                                          |
|                                                          |
|                                                          |
|                                                          |