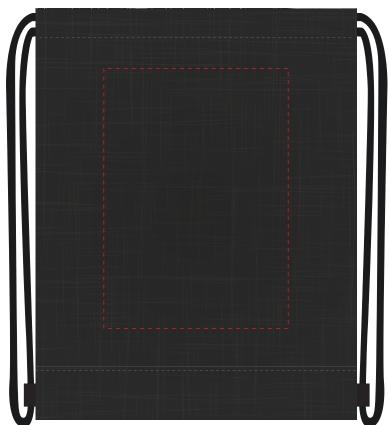

## PRODUCT INFO: DUE TO THE NATURE OF THE PRODUCT THE PRINT POSITION MAY VARY BY 2 - 3 MM

We stock this item in the following colours

ARTWORK SCALE 25%

FRONT BACK

Product Image for visualisation - colours may vary

## The dashed line is to demonstrate print area and will not appear on your printed item

| RTWORK SCALE 100%<br>Nax print area FRONT: 160mm x 140mm |
|----------------------------------------------------------|
|                                                          |
|                                                          |
|                                                          |
|                                                          |
|                                                          |